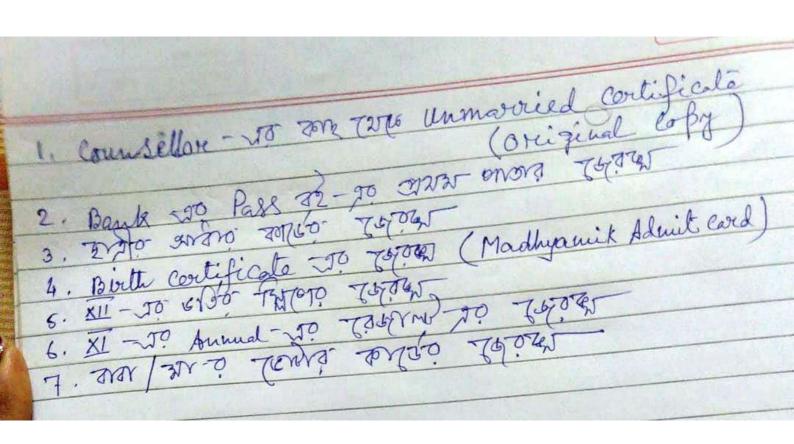

| SOUMI CHAKRABORTY  | 2005-04-22 | 9434035508 |
| 30               | SETH ANANDARAM JAIPURIA COLLEGE | 19170103911180000005 | ANKITA MULLICK     | 2005-05-13 | 8820742011 |
| 39               | SETH ANANDARAM JAIPURIA COLLEGE | 19170102223200000014 | SNEHA GUPTA        | 2005-07-31 | 8910950042 |
| 40               | SETH ANANDARAM JAIPURIA COLLEGE | 19170100810190000041 | SNEHA SETH         | 2005-05-23 | 9062178484 |
| 41               | SETH ANANDARAM JAIPURIA COLLEGE | 19170103116180000058 | MANJUSREE BAR      | 2005-12-15 | 8585029804 |
| 42               | SETH ANANDARAM JAIPURIA COLLEGE | 19170103226180000014 | RUKHSAR KAUSAR     | 2005-12-15 | 9903842732 |
|                  |                                 |                      | MONTOSAIT INTOSAIT | 2003-10-13 | 3303042/32 |



The above mentioned students are requested to come to the college with all the documents for verification of K2 on 23-02-2024 at 11:00 a.m.